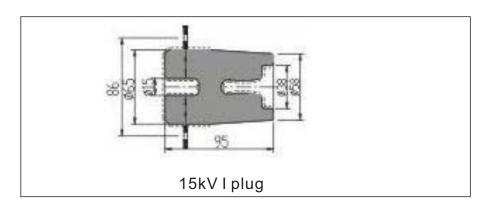

## **AMPLETEK Cable accessories - Medium Voltage**

Type: AMLD-15 15kV l plug

Type: AML-15 15kV I Bus-bar connector

15kV I Bus-bar socket