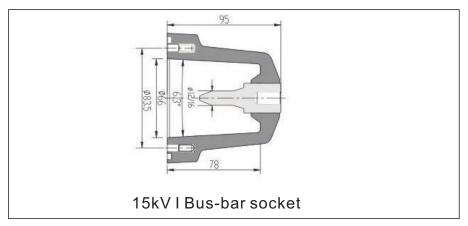

## **AMPLETEK Cable accessories - Medium Voltage**

Type: AMLD-15 15kV l plug

Type: AML-15 15kV I Bus-bar connector

15kV I Bus-bar socket