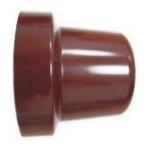

## **AMPLETEK Cable accessories - Medium Voltage**

Type: AMLD-15 15kV l plug

Type: AML-15 15kV I Bus-bar connector

15kV I Bus-bar socket