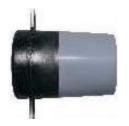

## **AMPLETEK Cable accessories - Medium Voltage**

Type: AMLD-15 15kV l plug

Type: AML-15 15kV I Bus-bar connector

15kV I Bus-bar socket