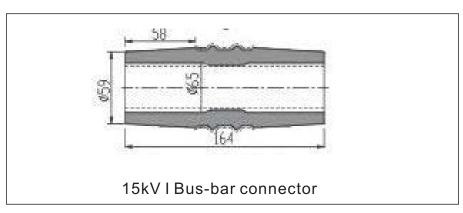

## **AMPLETEK Cable accessories - Medium Voltage**

Type: AMLD-15 15kV l plug

Type: AML-15 15kV I Bus-bar connector

15kV I Bus-bar socket